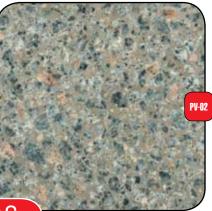

# TERRAZZO PAVER COLOURS

# TERRAZZO PAVER COLOURS

| TILE SIZE CHART |                 |      |      |
|-----------------|-----------------|------|------|
| Sizes           | EXTERNAL PAVERS |      |      |
|                 | 32mm            | 40mm | 50mm |
| 500 x 500mm     | 1               | 1    |      |
| 400 x 400mm     | 1               | 1    | 1    |
| 300 x 300mm     | 1               | 1    | 1    |
| 600 x 300mm     | 1               | 1    |      |
| 450 x 300mm     | 1               | 1    | 1    |
| 400 x 600mm     | 1               | 1    |      |