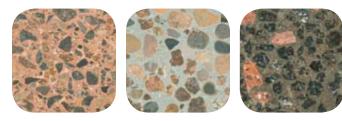

# TERRAZZO PAVER COLOURS

# TERRAZZO PAVER COLOURS

| TILE SIZE CHART |                 |      |      |
|-----------------|-----------------|------|------|
| Sizes           | EXTERNAL PAVERS |      |      |
|                 | 32mm            | 40mm | 50mm |
| 500 x 500mm     | 1               | 1    |      |
| 400 x 400mm     | 1               | 1    | 1    |
| 300 x 300mm     | 1               | 1    | 1    |
| 600 x 300mm     | 1               | 1    |      |
| 450 x 300mm     | 1               | 1    | 1    |
| 400 x 600mm     | 1               | 1    |      |