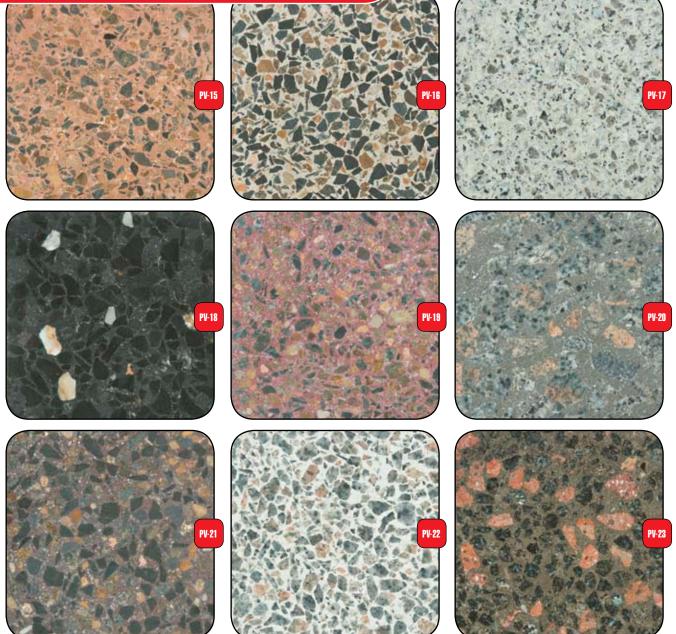

# TERRAZZO PAVER COLOURS

# TERRAZZO PAVER COLOURS

| TILE SIZE CHART |                 |      |      |
|-----------------|-----------------|------|------|
| Sizes           | EXTERNAL PAVERS |      |      |
|                 | 32mm            | 40mm | 50mm |
| 500 x 500mm     | 1               | 1    |      |
| 400 x 400mm     | 1               | 1    | 1    |
| 300 x 300mm     | 1               | 1    | 1    |
| 600 x 300mm     | 1               | 1    |      |
| 450 x 300mm     | 1               | 1    | 1    |
| 400 x 600mm     | 1               | 1    |      |