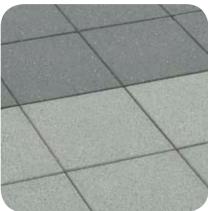

#### DETAILED PAVING

ENARY CENTRE

CORPORATE PAVING

Pavers are available in various sizes and for certain projects special samples can be made to achieve the exact colour scheme required. Each individual paver has a 3mm chamfer for that prestigious look. Precast units for coping, stairs and skirtings are also available.

#### PAVERS