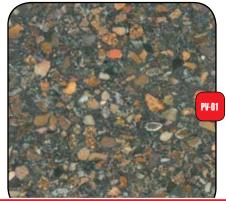

# TERRAZZO PAVER COLOURS

# TERRAZZO PAVER COLOURS

| TILE SIZE CHART |                 |      |      |
|-----------------|-----------------|------|------|
| Sizes           | EXTERNAL PAVERS |      |      |
|                 | 32mm            | 40mm | 50mm |
| 500 x 500mm     | 1               | 1    |      |
| 400 x 400mm     | 1               | 1    | 1    |
| 300 x 300mm     | 1               | 1    | 1    |
| 600 x 300mm     | 1               | 1    |      |
| 450 x 300mm     | 1               | 1    | 1    |
| 400 x 600mm     | 1               | 1    |      |