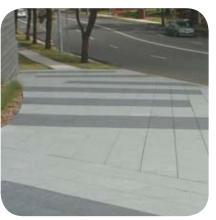

BANKSTOWN PEDESTRIAN WALKWAY

BANKSTOWN CENTRO WALKWAY

STACEY STREET (BANKSTOWN)

FINGER WHARF (WOOLLOOMOOLOO)