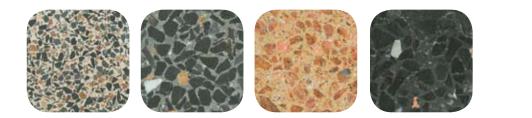

# TERRAZZO PAVER COLOURS

# TERRAZZO PAVER COLOURS

| TILE SIZE CHART |                 |      |      |
|-----------------|-----------------|------|------|
| Sizes           | EXTERNAL PAVERS |      |      |
|                 | 32mm            | 40mm | 50mm |
| 500 x 500mm     | 1               | 1    |      |
| 400 x 400mm     | 1               | 1    | 1    |
| 300 x 300mm     | 1               | 1    | 1    |
| 600 x 300mm     | 1               | 1    |      |
| 450 x 300mm     | 1               | 1    | 1    |
| 400 x 600mm     | 1               | 1    |      |