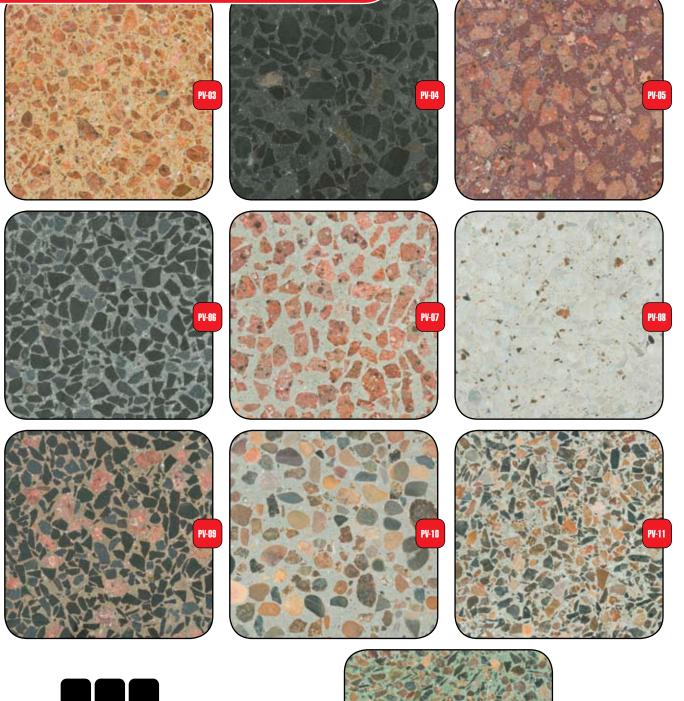

# TERRAZZO PAVER COLOURS

# TERRAZZO PAVER COLOURS

| TILE SIZE CHART |                 |      |      |
|-----------------|-----------------|------|------|
| Sizes           | EXTERNAL PAVERS |      |      |
|                 | 32mm            | 40mm | 50mm |
| 500 x 500mm     | 1               | 1    |      |
| 400 x 400mm     | 1               | 1    | 1    |
| 300 x 300mm     | 1               | 1    | 1    |
| 600 x 300mm     | 1               | 1    |      |
| 450 x 300mm     | 1               | 1    | 1    |
| 400 x 600mm     | 1               | 1    |      |