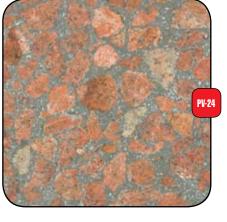

# TERRAZZO PAVER COLOURS

# TERRAZZO PAVER COLOURS

| TILE SIZE CHART |                 |      |      |
|-----------------|-----------------|------|------|
| Sizes           | EXTERNAL PAVERS |      |      |
|                 | 32mm            | 40mm | 50mm |
| 500 x 500mm     | 1               | 1    |      |
| 400 x 400mm     | 1               | 1    | 1    |
| 300 x 300mm     | 1               | 1    | 1    |
| 600 x 300mm     | 1               | 1    |      |
| 450 x 300mm     | 1               | 1    | 1    |
| 400 x 600mm     | 1               | 1    |      |