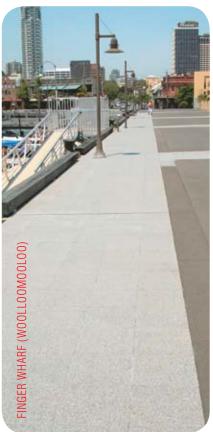

BANKSTOWN PEDESTRIAN WALKWAY

BANKSTOWN CENTRO WALKWAY

STACEY STREET (BANKSTOWN)

FINGER WHARF (WOOLLOOMOOLOO)