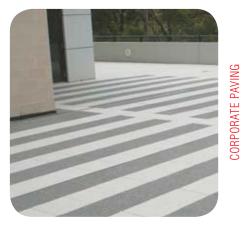

#### DETAILED PAVING

ENARY CENTRE

CORPORATE PAVING

Pavers are available in various sizes and for certain projects special samples can be made to achieve the exact colour scheme required. Each individual paver has a 3mm chamfer for that prestigious look. Precast units for coping, stairs and skirtings are also available.