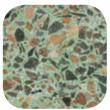

# TERRAZZO PAVER COLOURS

# TERRAZZO PAVER COLOURS

| TILE SIZE CHART |                 |      |      |
|-----------------|-----------------|------|------|
| Sizes           | EXTERNAL PAVERS |      |      |
|                 | 32mm            | 40mm | 50mm |
| 500 x 500mm     | 1               | 1    |      |
| 400 x 400mm     | 1               | 1    | 1    |
| 300 x 300mm     | 1               | 1    | 1    |
| 600 x 300mm     | 1               | 1    |      |
| 450 x 300mm     | 1               | 1    | 1    |
| 400 x 600mm     | 1               | 1    |      |