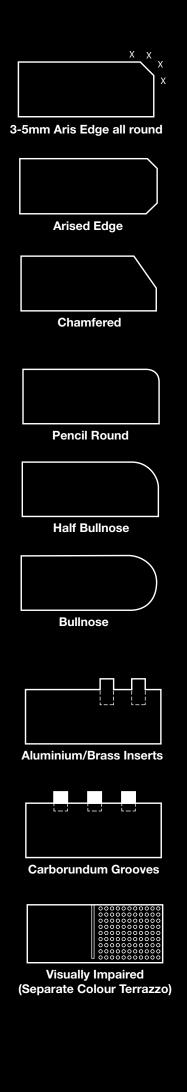

#### DETAILED PAVING

ENARY CENTRE

CORPORATE PAVING

Pavers are available in various sizes and for certain projects special samples can be made to achieve the exact colour scheme required. Each individual paver has a 3mm chamfer for that prestigious look. Precast units for coping, stairs and skirtings are also available.