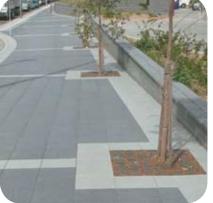

# EXTERNAL PAVING

When it comes to external paving areas, Terrazzo pavers by Terrazzo Australian Marble are the ideal solution. With a honed finish as standard, no other paver is as easy to clean and maintain. Hydraulically pressed, no other paver is as strong or durable making them ideal material when extra strength is required.

BANKSTOWN PEDESTRIAN WALKWAY

BANKSTOWN CENTRO WALKWAY

STACEY STREET (BANKSTOWN)

FINGER WHARF (WOOLLOOMOOLOO)