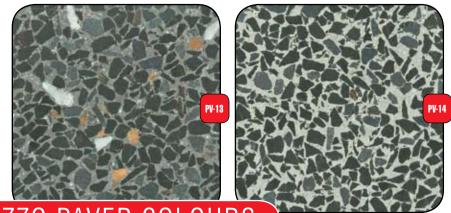

# TERRAZZO PAVER COLOURS

# TERRAZZO PAVER COLOURS

| TILE SIZE CHART |                 |      |      |
|-----------------|-----------------|------|------|
| Sizes           | EXTERNAL PAVERS |      |      |
|                 | 32mm            | 40mm | 50mm |
| 500 x 500mm     | 1               | 1    |      |
| 400 x 400mm     | 1               | 1    | 1    |
| 300 x 300mm     | 1               | 1    | 1    |
| 600 x 300mm     | 1               | 1    |      |
| 450 x 300mm     | 1               | 1    | 1    |
| 400 x 600mm     | 1               | 1    |      |