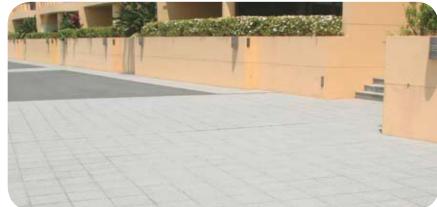

# EXTERNAL PAVING

When it comes to external paving areas, Terrazzo pavers by Terrazzo Australian Marble are the ideal solution. With a honed finish as standard, no other paver is as easy to clean and maintain. Hydraulically pressed, no other paver is as strong or durable making them ideal material when extra strength is required.

BANKSTOWN PEDESTRIAN WALKWAY

BANKSTOWN CENTRO WALKWAY

STACEY STREET (BANKSTOWN)

FINGER WHARF (WOOLLOOMOOLOO)