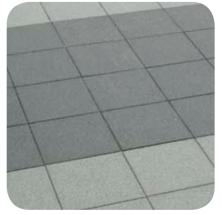

# EXTERNAL PAVING

When it comes to external paving areas, Terrazzo pavers by Terrazzo Australian Marble are the ideal solution. With a honed finish as standard, no other paver is as easy to clean and maintain. Hydraulically pressed, no other paver is as strong or durable making them ideal material when extra strength is required.

#### DETAILED PAVING

ENARY CENTRE

CORPORATE PAVING

Pavers are available in various sizes and for certain projects special samples can be made to achieve the exact colour scheme required. Each individual paver has a 3mm chamfer for that prestigious look. Precast units for coping, stairs and skirtings are also available.