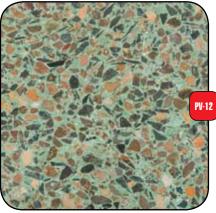

# TERRAZZO PAVER COLOURS

# TERRAZZO PAVER COLOURS

| TILE SIZE CHART |                 |      |      |
|-----------------|-----------------|------|------|
| Sizes           | EXTERNAL PAVERS |      |      |
|                 | 32mm            | 40mm | 50mm |
| 500 x 500mm     | 1               | 1    |      |
| 400 x 400mm     | 1               | 1    | 1    |
| 300 x 300mm     | 1               | 1    | 1    |
| 600 x 300mm     | 1               | 1    |      |
| 450 x 300mm     | 1               | 1    | 1    |
| 400 x 600mm     | 1               | 1    |      |