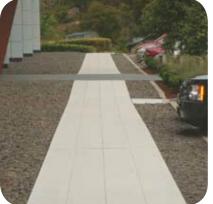

BANKSTOWN PEDESTRIAN WALKWAY

BANKSTOWN CENTRO WALKWAY

STACEY STREET (BANKSTOWN)

FINGER WHARF (WOOLLOOMOOLOO)