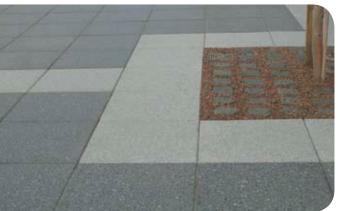

# EXTERNAL PAVING

When it comes to external paving areas, Terrazzo pavers by Terrazzo Australian Marble are the ideal solution. With a honed finish as standard, no other paver is as easy to clean and maintain. Hydraulically pressed, no other paver is as strong or durable making them ideal material when extra strength is required.

BANKSTOWN PEDESTRIAN WALKWAY

BANKSTOWN CENTRO WALKWAY

STACEY STREET (BANKSTOWN)

FINGER WHARF (WOOLLOOMOOLOO)